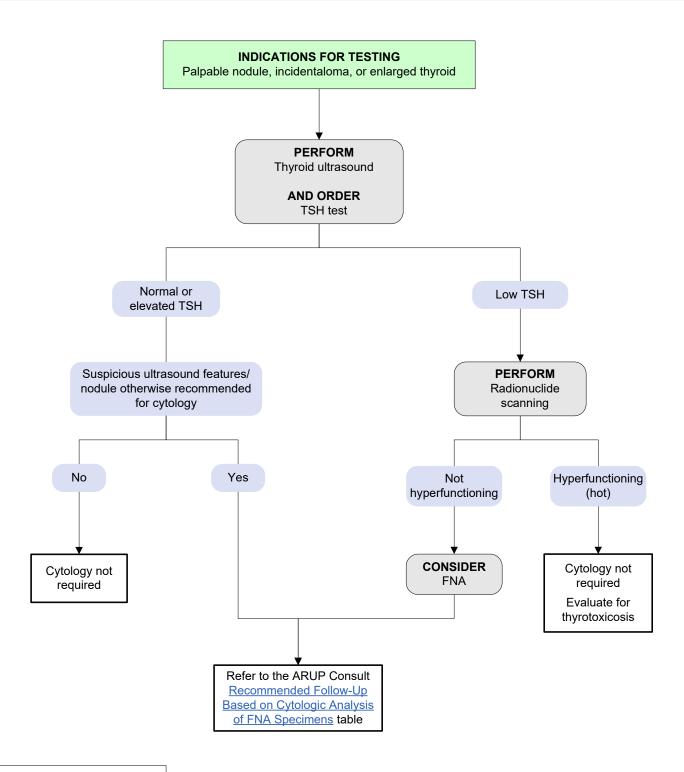

Click here for topics associated with this algorithm



## **Abbreviations**

FNA Fine needle aspiration
TSH Thyroid-stimulating hormone

## References

- Gharib H, Papini E, Garber JR, et al. <u>American Association of Clinical Endocrinologists</u>, <u>American College of Endocrinology</u>, and <u>Associazione Medici Endocrinologi medical guidelines for clinical practice for the diagnosis and management of thyroid nodules--2016 update</u>. <u>Endocr Pract</u>. 2016;22(5):622-639.
- Haugen BR, Alexander EK, Bible KC, et al. 2015 American Thyroid Association management guidelines for adult patients with thyroid nodules and differentiated thyroid cancer. Thyroid. 2016;26(1):1-133.
- National Comprehensive Cancer Network. <u>NCCN Clinical Practice Guidelines in Oncology: thyroid carcinoma</u>. Version 5.2024. Updated Jan 2025; accessed Jan 2025.